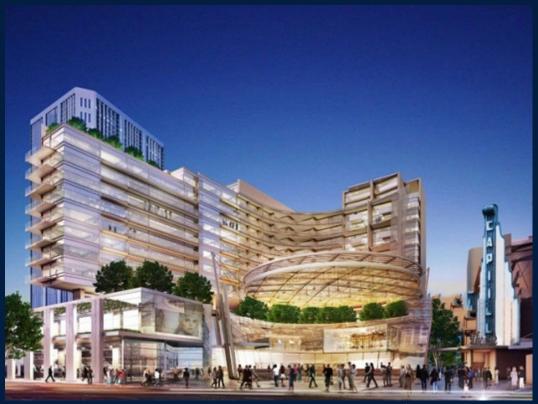

### **EDEN RESIDENCES CAPITOL**

Spacious 3,348sqft (311sqm), partially furnished, 4 bedroom, 4 bathroom Condominium for Sale. Completed in 2015, this unit is in original condition. Others: Leasehold 99 This property is currently vacant and ready to move in. Located in Singapore's district D06 near City Hall, Clarke Quay in the area City Hall (Central region).