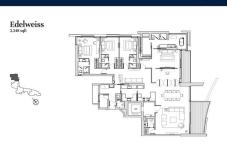

■ NO. OF FLOORS:

FLOOR/LEVEL: N/A - N/A

**BED ROOMS: BATH ROOMS:** 4

**MAIDS ROOMS:** N/A ■ PARKING SPACES: N/A

**REGULAR LAYOUT TYPE:** 

**■ FACING:** N/A **VIEWING: OTHER** 

**■ SELLING PRICE:** 

**■ COMPLETION YEAR:** 

### **EDEN RESIDENCES CAPITOL**

Spacious 3,348sqft (311sqm), partially furnished, 4 bedroom, 4 bathroom Condominium for Sale. Completed in 2015, this unit is in original condition. Others: Leasehold 99 This property is currently vacant and ready to move in. Located in Singapore's district D06 near City Hall, Clarke Quay in the area City Hall (Central region).