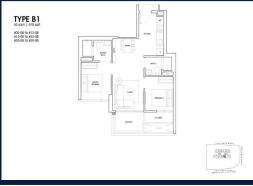

## **RESIDENTIAL - APARTMENT** 678SQFT (63SQM) / CALL FOR PRICE!

2 - Bedroom Standard

#### **RESIDENTIAL - APARTMENT**

173 CHIN SWEE ROAD, ALEXANDRA, **COMMONWEALTH, SINGAPORE 169878** 

**LISTING ID:** SGLD01206768 TENURE: **LEASEHOLD 99** 

TITLE: N/A

SIZE BUILT-UP: 678SQFT (63SQM) SIZE LAND: 1.656AC (0.670HA)

■ NO. OF FLOORS: 39

FLOOR/LEVEL: 24 - HIGH FLOOR

**BED ROOMS: BATH ROOMS:** 2 **MAIDS ROOMS:** N/A ■ PARKING SPACES: N/A

**REGULAR LAYOUT TYPE:** 

**■ FACING:** N/A ■ VIEWING: **OTHER** 

**■ SELLING PRICE:** 