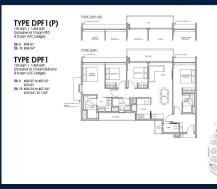

## **RESIDENTIAL - CONDOMINIUM** 1,464SQFT (136SQM) / CALL FOR PRICE!

4 - Bedroom Premium Flexi

#### **RESIDENTIAL - CONDOMINIUM**

8 PASIR RIS DRIVE 8, PASIR RIS, TAMPINES,

**SINGAPORE 519889** 

**LISTING ID:** SGLD01316694 **■ TENURE: LEASEHOLD 99** 

■ TITLE: N/A

**SIZE BUILT-UP:** 1,464SQFT (136SQM) SIZE LAND: 6.920AC (2.800HA)

■ NO. OF FLOORS:

5 - MIDDLE FLOOR FLOOR/LEVEL:

**BED ROOMS: BATH ROOMS:** 3 **MAIDS ROOMS:** N/A

■ PARKING SPACES: N/A

**REGULAR LAYOUT TYPE:** 

**■ FACING:** N/A **VIEWING: OTHER** 

**■ SELLING PRICE:** 

**■ COMPLETION YEAR:** 