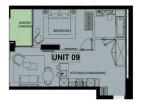

## RESIDENTIAL - APARTMENT 664SQFT (62SQM) / CALL FOR PRICE!

Type 1B-A.5

#### **RESIDENTIAL - APARTMENT**

71 BONDWAY, PARRY STREET, SW8 1SF, LONDON, LONDON, UNITED KINGDOM

LISTING ID:
TENURE:
TITLE:
SIZE BUILT-UP:
SIZE LAND:
NO. OF FLOORS:
FLOOR/LEVEL:
BED ROOMS:
BATH ROOMS:
MAIDS ROOMS:
PARKING SPACES:
LAYOUT TYPE:
FACING:
VIEWING:
SELLING PRICE:

COMPLETION YEAR:

CONDITION:

FURNISHING:

LISTING DATE:

SGLD02278019 LEASEHOLD 999 N/A 664SQFT (62SQM) 30,341SQFT (2,819SQM) 50 N/A - LOW FLOOR 1 1 1 N/A N/A REGULAR WEST OTHER CALL FOR PRICE!

2020 ORIGINAL CONDITION PARTIALLY FURNISHED SEP 29, 2021