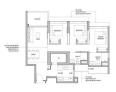

# **RESIDENTIAL - EXECUTIVE CONDO** 1,001SQFT (93SQM) / CALL FOR PRICE!

3 - Bedroom + Yard

# **RESIDENTIAL - EXECUTIVE CONDO**

45 YISHUN CLOSE, SINGAPORE 769341

**LISTING ID:** SGLD02744620 TENURE: LEASEHOLD 99

■ TITLE: N/A

**SIZE BUILT-UP:** 1.001SQFT (93SQM) SIZE LAND: 5.316AC (2.151HA)

■ NO. OF FLOORS: 14

■ FLOOR/LEVEL: 4 - LOW FLOOR

**BED ROOMS:** 3 **BATH ROOMS:** 2 **MAIDS ROOMS:** N/A **PARKING SPACES:** N/A

**CORNER LAYOUT TYPE: FACING:** N/A **VIEWING:** OTHER

**■ SELLING PRICE:** 

**■ COMPLETION YEAR:** 