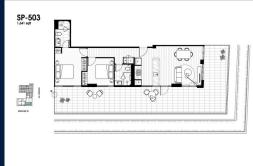

### **RESIDENTIAL - APARTMENT**

512 - 544 SPENCER ST, WEST MELBOURNE, 3003, MELBOURNE, MELBOURNE, AUSTRALIA

**LISTING ID:** SGLD03292678 **TENURE: FREEHOLD** 

■ TITLE: N/A

SIZE BUILT-UP: 1,641SQFT (152SQM) SIZE LAND: 45,703SQFT (4,246SQM)

■ NO. OF FLOORS:

FLOOR/LEVEL: 5 - MIDDLE FLOOR

**BED ROOMS:** 2 **BATH ROOMS:** 2 **MAIDS ROOMS:** N/A ■ PARKING SPACES: N/A

**CORNER LAYOUT TYPE:** SOUTH **■ FACING: VIEWING: OTHER** 

**■ SELLING PRICE:** 