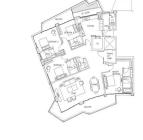

## **RESIDENTIAL - CONDOMINIUM** 2,637SQFT (245SQM) / CALL FOR PRICE!

TYPE D1c

4 - Bedroom

+65 9632 2893

CONDITION:

FURNISHING:

LISTING DATE:

SGLD05007621 **LEASEHOLD 99** N/A 2,637SQFT (245SQM) 9.642AC (3.902HA) N/A N/A - N/A 4+1 4 N/A N/A OTHER N/A OTHER

2018 **ORIGINAL CONDITION** PARTIALLY FURNISHED JAN 17, 2023