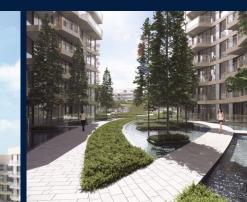

#### CORALS AT KEPPEL BAY, 1, KEPPEL BAY DRIVE, HARBOURFRONT, TELOK BLANGAH, SINGAPORE

LISTING ID: TENURE: TITLE: SIZE BUILT-UP: SIZE LAND: NO. OF FLOORS: FLOOR/LEVEL: BED ROOMS: BATH ROOMS: MAIDS ROOMS: PARKING SPACES: LAYOUT TYPE: FACING: VIEWING: SELLING PRICE: COMPLETION YEAR:

#### **CORALS AT KEPPEL BAY**

Spacious 2,637sqft (245sqm), partially furnished, 4 bedroom, 4 bathroom Condominium for Sale. Completed in 2018, this unit is in original condition. Others: Leasehold 99, 1 other room(s) This property is currently vacant and ready to move in. Located in Singapore's district D04 near Harbourfront, Telok Blangah in the area Keppel (Central region).