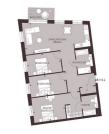

# **RESIDENTIAL - APARTMENT**

SHADWELL STREET, B4 6LL, BIRMINGHAM, **BIRMINGHAM, UNITED KINGDOM** 

**LISTING ID:** SGLD06580410 **TENURE:** LEASEHOLD

■ TITLE: N/A

**SIZE BUILT-UP:** 1,101SQFT (102SQM)

SIZE LAND: N/A ■ NO. OF FLOORS:

N/A - LOW FLOOR FLOOR/LEVEL:

**BED ROOMS: BATH ROOMS:** 2 **MAIDS ROOMS:** N/A ■ PARKING SPACES: N/A **OTHER LAYOUT TYPE: ■ FACING:** N/A **VIEWING: OTHER** 

**■ SELLING PRICE:** 

**COMPLETION YEAR:** 

**CONDITION: ORIGINAL CONDITION FURNISHING:** PARTIALLY FURNISHED