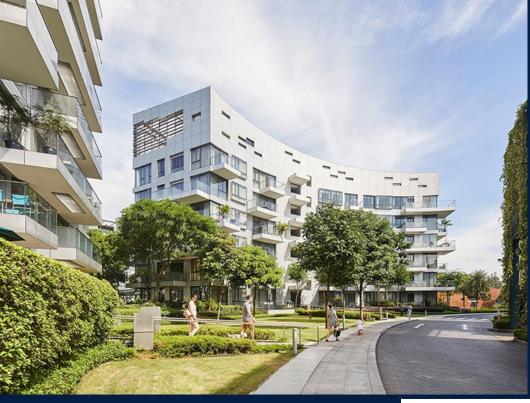

# **RESIDENTIAL - CONDOMINIUM**

REFLECTIONS AT KEPPEL BAY, 1, KEPPEL BAY VIEW, HARBOURFRONT, TELOK BLANGAH,

**LISTING ID:** SGLD09090355 **TENURE: LEASEHOLD 99** 

■ TITLE: N/A

SIZE BUILT-UP: 2.626SQFT (244SQM) SIZE LAND: 20.757AC (8.400HA)

### **REFLECTIONS AT KEPPEL BAY**

Spacious 2,626sqft (244sqm), partially furnished, 4 bedroom, 3 bathroom Condominium for Sale. Completed in 2011, this middle floor unit is in original condition. Others: Leasehold 99, 1 other room(s) This property is currently vacant and ready to move in. Located in Singapore's district D04 near Harbourfront, Telok Blangah in the area Keppel (Central region).