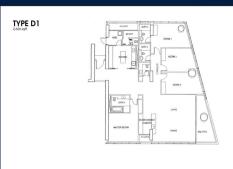

■ NO. OF FLOORS: N/A

FLOOR/LEVEL: N/A - MIDDLE FLOOR

**BED ROOMS:** 4+1 **BATH ROOMS:** 3 **MAIDS ROOMS:** N/A ■ PARKING SPACES: N/A

**REGULAR LAYOUT TYPE:** 

**■ FACING:** N/A **VIEWING: OTHER** 

**■ SELLING PRICE:** 

### **REFLECTIONS AT KEPPEL BAY**

Spacious 2,626sqft (244sqm), partially furnished, 4 bedroom, 3 bathroom Condominium for Sale. Completed in 2011, this middle floor unit is in original condition. Others: Leasehold 99, 1 other room(s) This property is currently vacant and ready to move in. Located in Singapore's district D04 near Harbourfront, Telok Blangah in the area Keppel (Central region).