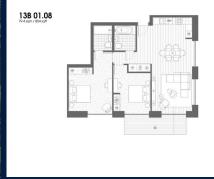

#### **RESIDENTIAL - APARTMENT**

NORTH WOOLWICH ROAD, LONDON, E16 2BG, LONDON, LONDON, UNITED KINGDOM

**LISTING ID:** SGLD09251539 TENURE: LEASEHOLD 999

■ TITLE: N/A

■ SIZE BUILT-UP: 854SQFT (79SQM) SIZE LAND: N/A

■ NO. OF FLOORS: FLOOR/LEVEL: N/A - N/A **BED ROOMS: BATH ROOMS:** 2

**MAIDS ROOMS:** N/A ■ PARKING SPACES: N/A

**REGULAR LAYOUT TYPE:** 

**■ FACING:** N/A **VIEWING: OTHER** 

**■ SELLING PRICE:** 

**■ COMPLETION YEAR:** 