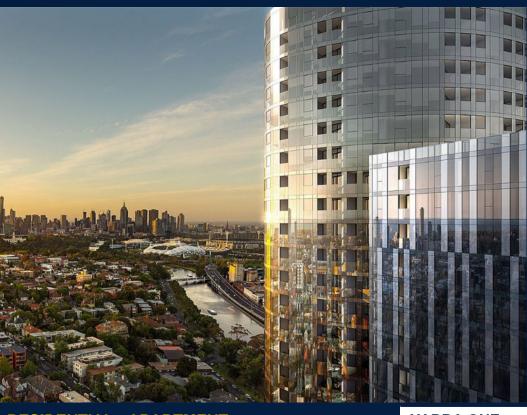

## **RESIDENTIAL - APARTMENT** 603SQFT (56SQM) / CALL FOR PRICE!

TYPE A10

#### **RESIDENTIAL - APARTMENT**

16-22 CLAREMONT STREET, SOUTH YARRA, 3141, VIC, MELBOURNE, VICTORIA, AUSTRALIA

**LISTING ID:** SGLD09755694 TENURE: **FREEHOLD** 

■ TITLE: N/A

■ SIZE BUILT-UP: 603SQFT (56SQM) SIZE LAND: 22,873SQFT (2,125SQM)

#### YARRA ONE

Partially furnished, 1 bedroom, 1 bathroom Apartment for Sale. Completion in 2020, this middle floor intermediate unit is in original condition. Others: Freehold This property is currently vacant and ready to move in. Location: Melbourne, Australia.