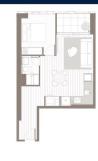

## **RESIDENTIAL - APARTMENT** 603SQFT (56SQM) / CALL FOR PRICE!

TYPE A10

■ NO. OF FLOORS:

FLOOR/LEVEL: N/A - MIDDLE FLOOR

**BED ROOMS: BATH ROOMS: MAIDS ROOMS:** N/A ■ PARKING SPACES:

**INTERMEDIATE** LAYOUT TYPE:

**■ FACING:** N/A **VIEWING: OTHER** 

**■ SELLING PRICE:** 

**■ COMPLETION YEAR:** 