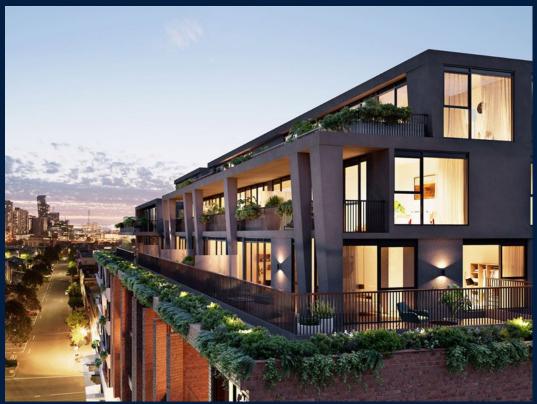

#### THE MARKER

Spacious 1,911sqft (178sqm), partially furnished, 3 bedroom, 2 bathroom Apartment for Sale. Completed in 2021, this high floor corner unit is in original condition. Others: Freehold, facing north This property is currently vacant and ready to move in. Location: Melbourne. Australia.