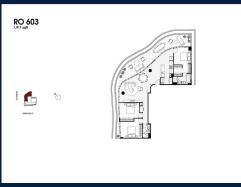

#### **RESIDENTIAL - APARTMENT**

512 - 544 SPENCER ST, WEST MELBOURNE, 3003, MELBOURNE, MELBOURNE, AUSTRALIA

**LISTING ID:** SGLD09865125 **TENURE: FREEHOLD** 

■ TITLE: N/A

SIZE BUILT-UP: 1,911SQFT (178SQM) SIZE LAND: 45,703SQFT (4,246SQM)

■ NO. OF FLOORS:

FLOOR/LEVEL: 6 - HIGH FLOOR

**BED ROOMS:** 3 **BATH ROOMS:** 2 **MAIDS ROOMS:** N/A ■ PARKING SPACES: N/A

**CORNER LAYOUT TYPE: NORTH ■ FACING: VIEWING: OTHER** 

**■ SELLING PRICE:** 

**■ COMPLETION YEAR:** 