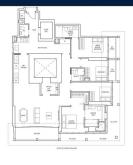

■ NO. OF FLOORS:

FLOOR/LEVEL: 4 - LOW FLOOR

4+1 **BED ROOMS: BATH ROOMS: MAIDS ROOMS:** N/A ■ PARKING SPACES: N/A

**REGULAR LAYOUT TYPE:** 

**■ FACING:** N/A **VIEWING: OTHER** 

**■ SELLING PRICE:** 

**■ COMPLETION YEAR:** 