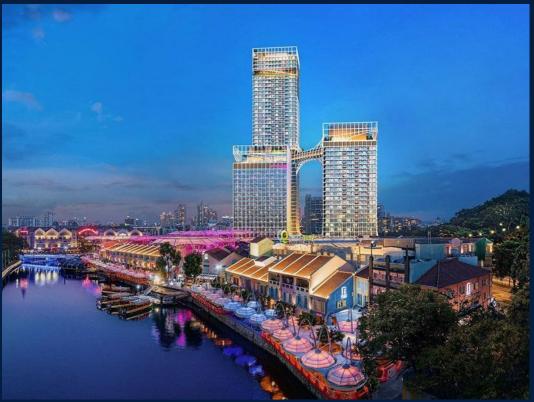

#### **CANNINGHILL PIERS**

Condominium for Sale: Partially furnished, 4 bedroom, 4 bathroom. Completed in 2027, this unit is in original condition. Tenure: Leasehold 99 Located in Singapore's district D06 near City Hall, Clarke Quay in the area City Hall (Central region).