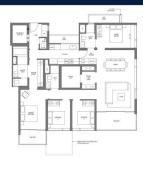

# **RESIDENTIAL - CONDOMINIUM** 1,808SQFT (168SQM) / CALL FOR PRICE!

4 - Bedroom Premium

### **MIDTOWN MODERN**

Condominium for Sale: Partially furnished, 4 bedroom, 3 bathroom. Completed in 2025, this unit is in original condition. Tenure: Leasehold 99 Located in Singapore's district D07 near Beach Road, Bugis, Rochor in the area Beach Road (Central region).