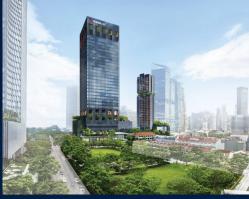

# **RESIDENTIAL - CONDOMINIUM**

16, 18, 20 TAN QUEE LAN STREET, BEACH ROAD, **BUGIS, ROCHOR, SINGAPORE 188098** 

**LISTING ID:** SGLD10264979 TENURE: **LEASEHOLD 99** 

■ TITLE: N/A

**SIZE BUILT-UP:** 1.808SQFT (168SQM) SIZE LAND: 2.849AC (1.153HA)

### **MIDTOWN MODERN**

Condominium for Sale: Partially furnished, 4 bedroom, 3 bathroom. Completed in 2025, this unit is in original condition. Tenure: Leasehold 99 Located in Singapore's district D07 near Beach Road, Bugis, Rochor in the area Beach Road (Central region).