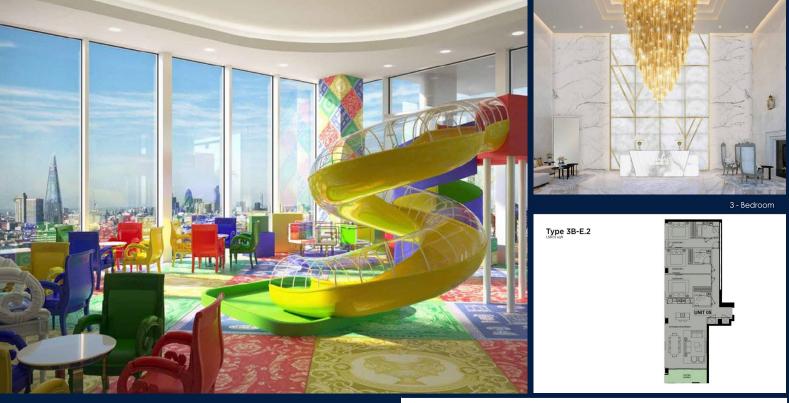

#### DAMAC TOWER NINE ELMS LONDON

Spacious 1,587sqft (147sqm), partially furnished, 3 bedroom, 3 bathroom Apartment for Sale. Completion in 2020, this high floor unit is in original condition. Others: Leasehold 999, facing west This property is currently vacant and ready to move in. Location: London, United Kingdom.

#### **EXTERIOR FACILITIES**

- 24 Hours Security
- Jacuzzi
- Covered Car Park

Huttons

QRgEodeound c

Scan QR Code Call for Viewing

+65-96322893

Internet Connection

Lounge