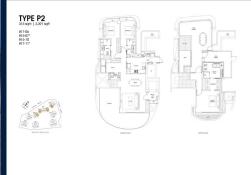

# **RESIDENTIAL - CONDOMINIUM** 3,391SQFT (315SQM) / CALL FOR PRICE!

Penthouse

# **RESIDENTIAL - CONDOMINIUM**

11 - 25 COVE WAY, HARBOURFRONT, TELOK **BLANGAH, SINGAPORE 098209** 

SGLD11500984 **LISTING ID: TENURE:** LEASEHOLD 99

■ TITLE: N/A

■ SIZE BUILT-UP: 3,391SQFT (315SQM) SIZE LAND: 5.319AC (2.152HA)

■ NO. OF FLOORS: 17

FLOOR/LEVEL: 17 - PENTHOUSE

**BED ROOMS:** 3+1 **BATH ROOMS:** 5 N/A **MAIDS ROOMS:** ■ PARKING SPACES: N/A **OTHER LAYOUT TYPE: ■ FACING:** N/A **VIEWING: OTHER** 

**■ SELLING PRICE:** 