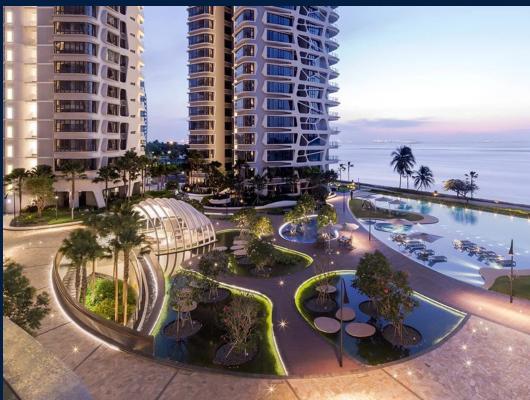

#### **CAPE ROYALE**

Condominium for Sale: Partially furnished, 3 bedroom, 5 bathroom. Completion in 2013, this penthouse unit is in original condition. Tenure: Leasehold 99 Located in Singapore's district D04 near Harbourfront, Telok Blangah in the area Keppel (Central region).

## **EXTERIOR FACILITIES**

24 Hours Security

Clubhouse

Covered Car Park

Function Room

VISIT THIS PROPERTY AT: https://www.susanwee.com/property/SGLD11500984

L3008899K R007884D