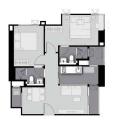

## **RESIDENTIAL - CONDOMINIUM** 619SQFT (58SQM) / CALL FOR PRICE!

+65 9632 2893

TYPE F1

2 - Bedroom

SGLD13036312 FREEHOLD N/A 619SQFT (58SQM) 3.212AC (1.300HA) 40 N/A - N/A 2 2 N/A N/A OTHER N/A OTHER 2022

ORIGINAL CONDITION PARTIALLY FURNISHED MAY 12, 2021

SUSAN WEE - HUTTONS ASIA PTE LTD

3 Bishan Place #05-01 CPF Bishan Building