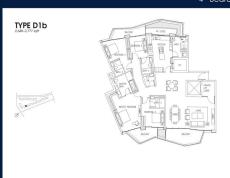

# **RESIDENTIAL - CONDOMINIUM**

CORALS AT KEPPEL BAY, 1, KEPPEL BAY DRIVE, HARBOURFRONT, TELOK BLANGAH, SINGAPORE

**LISTING ID:** SGLD15371252 TENURE: **LEASEHOLD 99** 

■ TITLE: N/A

SIZE BUILT-UP: 2.669SQFT (248SQM) SIZE LAND: 9.642AC (3.902HA)

■ NO. OF FLOORS: N/A FLOOR/LEVEL: N/A - N/A **BED ROOMS:** 4+1 **BATH ROOMS:** 4 **MAIDS ROOMS:** N/A ■ PARKING SPACES: N/A **OTHER LAYOUT TYPE: ■ FACING:** N/A

**VIEWING: OTHER** 

**■ SELLING PRICE:** 

#### **CORALS AT KEPPEL BAY**

Spacious 2,669sqft (248sqm), partially furnished, 4 bedroom, 4 bathroom Condominium for Sale. Completed in 2018, this unit is in original condition. Others: Leasehold 99, 1 other room(s) This property is currently vacant and ready to move in. Located in Singapore's district D04 near Harbourfront, Telok Blangah in the area Keppel (Central region).