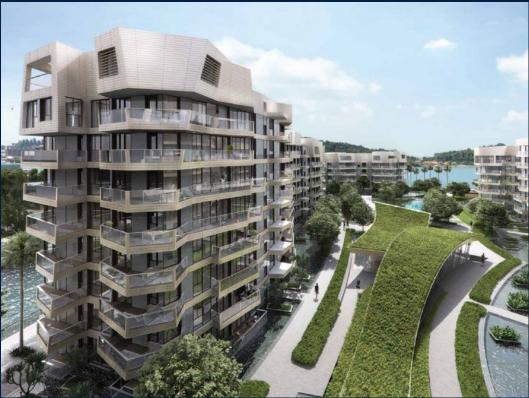

# **RESIDENTIAL - CONDOMINIUM**

CORALS AT KEPPEL BAY, 1, KEPPEL BAY DRIVE, HARBOURFRONT, TELOK BLANGAH, SINGAPORE

**LISTING ID:** SGLD15371252 TENURE: **LEASEHOLD 99** 

■ TITLE: N/A

SIZE BUILT-UP: 2.669SQFT (248SQM) SIZE LAND: 9.642AC (3.902HA)

#### **CORALS AT KEPPEL BAY**

Spacious 2,669sqft (248sqm), partially furnished, 4 bedroom, 4 bathroom Condominium for Sale. Completed in 2018, this unit is in original condition. Others: Leasehold 99, 1 other room(s) This property is currently vacant and ready to move in. Located in Singapore's district D04 near Harbourfront, Telok Blangah in the area Keppel (Central region).