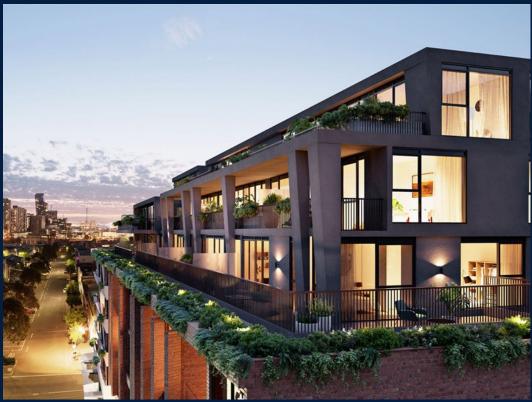

#### THE MARKER

Spacious 1,324sqft (123sqm), partially furnished, 2 bedroom, 2 bathroom Apartment for Sale. Completed in 2021, this middle floor unit is in original condition. Others: Freehold, facing east This property is currently vacant and ready to move in. Location: Melbourne, Australia.