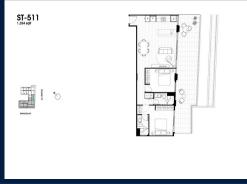

### **RESIDENTIAL - APARTMENT**

512 - 544 SPENCER ST, WEST MELBOURNE, 3003, MELBOURNE, MELBOURNE, AUSTRALIA

**LISTING ID:** SGLD16121898 **TENURE: FREEHOLD** 

■ TITLE: N/A

SIZE BUILT-UP: 1,324SQFT (123SQM) SIZE LAND: 45,703SQFT (4,246SQM)

■ NO. OF FLOORS:

FLOOR/LEVEL: 5 - MIDDLE FLOOR

**BED ROOMS:** 2 **BATH ROOMS:** 2 **MAIDS ROOMS:** N/A ■ PARKING SPACES: N/A

**REGULAR LAYOUT TYPE: ■ FACING: EAST VIEWING: OTHER** 

**■ SELLING PRICE:** 

**■ COMPLETION YEAR:** 