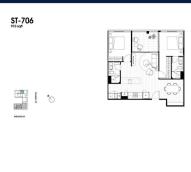

■ NO. OF FLOORS: 8

FLOOR/LEVEL: 7 - HIGH FLOOR

**BED ROOMS:** 2 **BATH ROOMS:** 2 **MAIDS ROOMS:** N/A ■ PARKING SPACES: N/A

**REGULAR LAYOUT TYPE: NORTH ■ FACING: VIEWING: OTHER** 

**■ SELLING PRICE:** 

**■ COMPLETION YEAR:** 

#### THE MARKER

Spacious 910sqft (85sqm), partially furnished, 2 bedroom, 2 bathroom Apartment for Sale. Completed in 2021, this high floor unit is in original condition. Others: Freehold, facing north This property is currently vacant and ready to move in. Location: Melbourne, Australia.