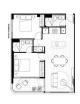

SGLD17336392 FREEHOLD N/A 883SQFT (82SQM) 45,703SQFT (4,246SQM) 8 6 - MIDDLE FLOOR 2 2 N/A N/A END LOT SOUTH OTHER

#### THE MARKER

Partially furnished, 2 bedroom, 2 bathroom Apartment for Sale. Completed in 2021, this middle floor end lot unit is in original condition. Others: Freehold, facing south This property is currently vacant and ready to move in. Location: Melbourne, Australia.