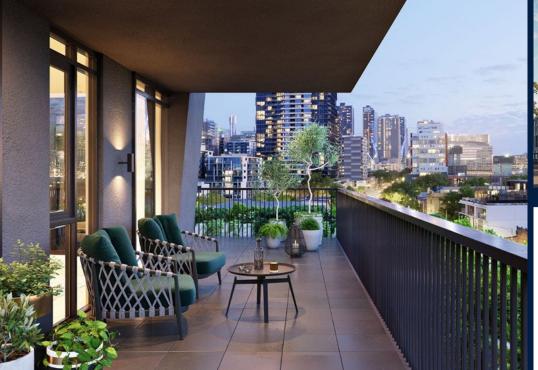

#### THE MARKER

Partially furnished, 2 bedroom, 2 bathroom Apartment for Sale. Completed in 2021, this middle floor end lot unit is in original condition. Others: Freehold, facing south This property is currently vacant and ready to move in. Location: Melbourne, Australia.

## INTERIOR FACILITIES

Air-Conditioning

Cable TV

Walk-In-Wardrobe

Balcony

- OTHER INTERIOR FEATURES
- Cooker Hob/Hood
- Oven / Microwave

#### **EXTERIOR FACILITIES**

- 24 Hours Security
- Function Room
- Covered Car Park
- Landscaped Garden

**ORGEOCIE**ound c

Scan QR Code Call for Viewing

+65-96322893

VISIT THIS PROPERTY AT: https://www.susanwee.com/property/SGLD17336392