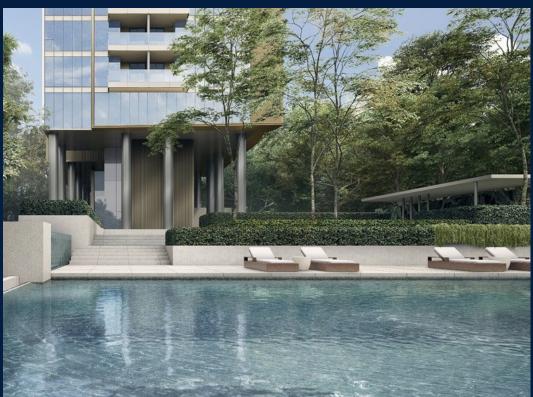

## **CUSCADEN RESERVE**

Spacious 1,152sqft (107sqm), partially furnished, 3 bedroom, 2 bathroom Condominium for Sale. Completed in 2022, this unit is in original condition. Others: Leasehold 99, 1 other room(s) This property is currently vacant and ready to move in. Located in Singapore's district D10 near Tanglin, Holland in the area Tanglin (Central region).

#### **EXTERIOR FACILITIES**

- 24 Hours Security
- Covered Car Park

- Balcony
- Fridge
- Oven / Microwave
- Clubhouse
- Lounge

VISIT THIS PROPERTY AT: https://www.susanwee.com/property/SGLD20827134