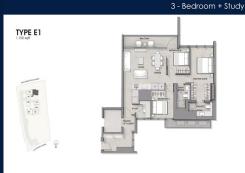

## **CUSCADEN RESERVE**

Spacious 1,152sqft (107sqm), partially furnished, 3 bedroom, 2 bathroom Condominium for Sale. Completed in 2022, this unit is in original condition. Others: Leasehold 99, 1 other room(s) This property is currently vacant and ready to move in. Located in Singapore's district D10 near Tanglin, Holland in the area Tanglin (Central region).