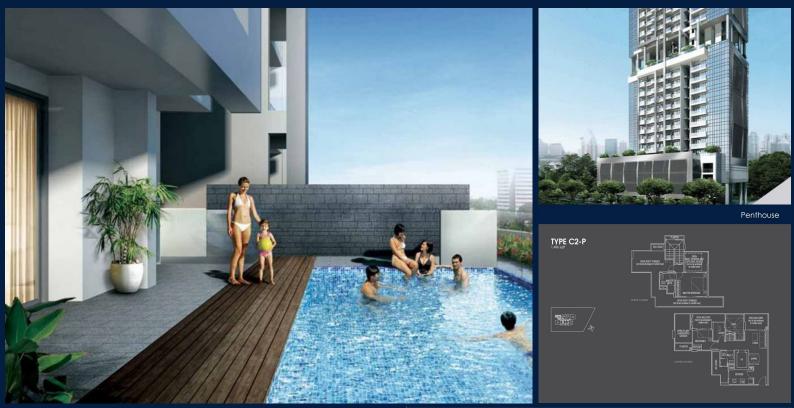

#### **26 NEWTON**

Spacious 1,496sqft (139sqm), partially furnished, 2 bedroom, 2 bathroom Condominium for Sale. Completed in 2016, this penthouse end lot unit is in original condition. Others: Freehold, facing north west, 1 other room(s) This property is currently vacant and ready to move in. Located in Singapore's district D11 near Newton, Novena in the area Newton (Central region).

#### **EXTERIOR FACILITIES**

- 24 Hours Security
- Swimming Pool

Balcony

Jacuzzi

- Dishwasher
- Fridge
- Covered Car Park
- Wading Pool

L3008899K R007884D

+65 9632 2893 WhatsApp Me 🕓

0