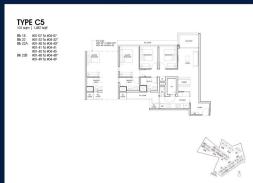

## **RESIDENTIAL - CONDOMINIUM**

22B YEW SIANG ROAD, BUONA VISTA, WEST COAST, **CLEMENTI, SINGAPORE 117755** 

**LISTING ID:** SGLD21968122 TENURE: **FREEHOLD** ■ TITLE: N/A

■ SIZE BUILT-UP: 1,087SQFT (101SQM) SIZE LAND: 4.785AC (1.936HA)

■ NO. OF FLOORS:

■ FLOOR/LEVEL: 4 - HIGH FLOOR

**BED ROOMS:** 3 **BATH ROOMS:** 3 **MAIDS ROOMS:** N/A ■ PARKING SPACES: N/A **END LOT LAYOUT TYPE:** 

**■ FACING:** N/A **VIEWING:** OTHER

**■ SELLING PRICE:** 