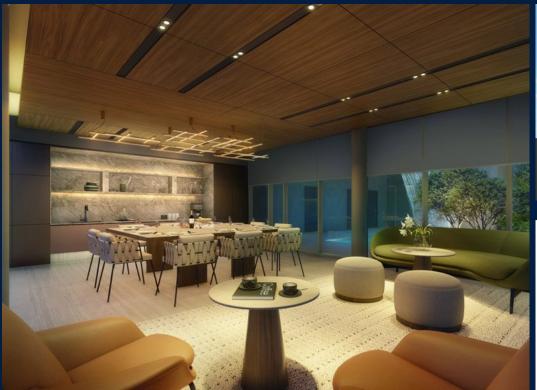

#### **INTERIOR FACILITIES**

- Air-Conditioning
- Bathtub
- Walk-In-Wardrobe

#### **OTHER INTERIOR FEATURES**

- Cooker Hob/Hood
- Dryer

#### **EXTERIOR FACILITIES**

- 24 Hours Security
- Clubhouse

- Balcony
- Bombshelter
- Private Lift
- Dishwasher
- Fridge
- Basketball Court

Huttons

• Covered Car Park

QRgEodeound c

Scan QR Code Call for Viewing