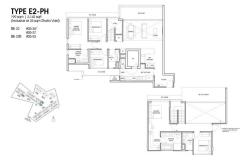

SELLING PRICE:

CONDITION:

FURNISHING:

LISTING DATE:

COMPLETION YEAR:

SGLD23821060 FREEHOLD N/A 2,142SQFT (199SQM) 4.785AC (1.936HA) 5 5 - PENTHOUSE 5 5 N/A N/A REGULAR N/A OTHER CALL FOR PRICEI 2026

ORIGINAL CONDITION PARTIALLY FURNISHED OCT 10, 2023