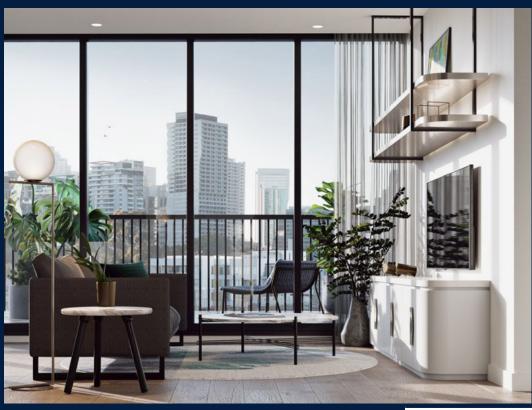

### THE MARKER

Spacious 910sqft (85sqm), partially furnished, 2 bedroom, 2 bathroom Apartment for Sale. Completed in 2021, this low floor unit is in original condition. Others: Freehold, facing east This property is currently vacant and ready to move in. Location: Melbourne, Australia.

#### **INTERIOR FACILITIES**

Air-Conditioning

Balcony

Cable TV

• Walk-In-Wardrobe

#### OTHER INTERIOR FEATURES

Cooker Hob/Hood

Dishwasher

Oven / Microwave