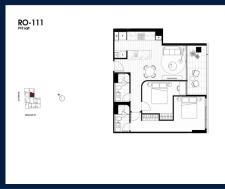

# **RESIDENTIAL - APARTMENT** 910SQFT (85SQM) / CALL FOR PRICE!

Roden: 2 - Bedroom

# **RESIDENTIAL - APARTMENT**

512 - 544 SPENCER ST, WEST MELBOURNE, 3003, MELBOURNE, MELBOURNE, AUSTRALIA

**LISTING ID:** SGLD25005512 **TENURE: FREEHOLD** 

■ TITLE: N/A

SIZE BUILT-UP: 910SQFT (85SQM) SIZE LAND: 45,703SQFT (4,246SQM)

■ NO. OF FLOORS:

FLOOR/LEVEL: 1 - LOW FLOOR

**BED ROOMS:** 2 **BATH ROOMS:** 2 **MAIDS ROOMS:** N/A ■ PARKING SPACES: N/A

**REGULAR LAYOUT TYPE: ■ FACING: EAST VIEWING: OTHER** 

**■ SELLING PRICE:** 

**■ COMPLETION YEAR:** 