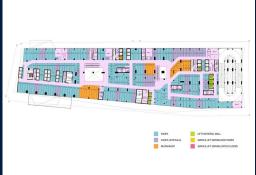

### **COMMERCIAL - RETAIL**

VILLAGE NO.14 SAM DACH HUN SEN ROAD, TONLE BASSAC COMMUNE, CHAMKARMORN DISTRICT,

**LISTING ID:** SGLD26702414 **TENURE: FREEHOLD** 

■ TITLE: N/A

**SIZE BUILT-UP:** 183SQFT (17SQM) SIZE LAND: 3.131AC (1.267HA)

■ NO. OF FLOORS:

FLOOR/LEVEL: 3 - HIGH FLOOR

PARKING SPACES: N/A **LAYOUT TYPE: REGULAR FACING:** N/A **■ VIEWING: OTHER** 

**SELLING PRICE:** 

**■ COMPLETION YEAR:** 2020

**ORIGINAL CONDITION CONDITION:** 

### THE PEAK SHOPPES

Retail Lot for Sale Completed in 2020, this unit is in original condition. Tenure: Freehold Located in Cambodia: Village No.14 Sam Dach Hun Sen Road, Tonle Bassac Commune, Chamkarmorn District