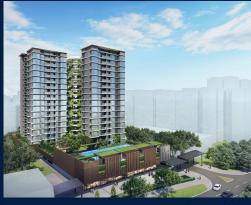

### **RESIDENTIAL - CONDOMINIUM**

1 BEDOK CENTRAL, NEW UPPER CHANGI ROAD, BEDOK, UPPER EAST COAST, SINGAPORE 469657

**LISTING ID:** SGLD27000467 TENURE: **LEASEHOLD 99** 

■ TITLE: N/A

■ SIZE BUILT-UP: 1,302SQFT (121SQM) SIZE LAND: 44,526SQFT (4,137SQM)

■ NO. OF FLOORS: 17

FLOOR/LEVEL: 3 - LOW FLOOR

**BED ROOMS:** 4 **BATH ROOMS: MAIDS ROOMS:** N/A ■ PARKING SPACES: N/A

**REGULAR LAYOUT TYPE:** 

**■ FACING:** N/A **VIEWING: OTHER** 

**■ SELLING PRICE:** 

**■ COMPLETION YEAR:** 

#### **SKY EDEN @ BEDOK**

Condominium for Sale: Partially furnished, 4 bedroom, 4 bathroom. Completion in 2026, this unit is in original condition. Tenure: Leasehold 99 Located in Singapore's district D16 near Bedok, Upper East Coast in the area Upper East Coast (East region).