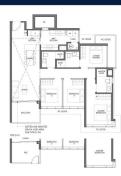

# **RESIDENTIAL - CONDOMINIUM** 1,302SQFT (121SQM) / CALL FOR PRICE!

4 - Bedroom Premium

### **RESIDENTIAL - CONDOMINIUM**

1 BEDOK CENTRAL, NEW UPPER CHANGI ROAD, BEDOK, UPPER EAST COAST, SINGAPORE 469657

**LISTING ID:** SGLD27000467 TENURE: **LEASEHOLD 99** 

■ TITLE: N/A

■ SIZE BUILT-UP: 1,302SQFT (121SQM) SIZE LAND: 44,526SQFT (4,137SQM)

■ NO. OF FLOORS: 17

FLOOR/LEVEL: 3 - LOW FLOOR

**BED ROOMS:** 4 **BATH ROOMS: MAIDS ROOMS:** N/A ■ PARKING SPACES: N/A

**REGULAR LAYOUT TYPE:** 

**■ FACING:** N/A **VIEWING: OTHER** 

**■ SELLING PRICE:** 

**■ COMPLETION YEAR:** 