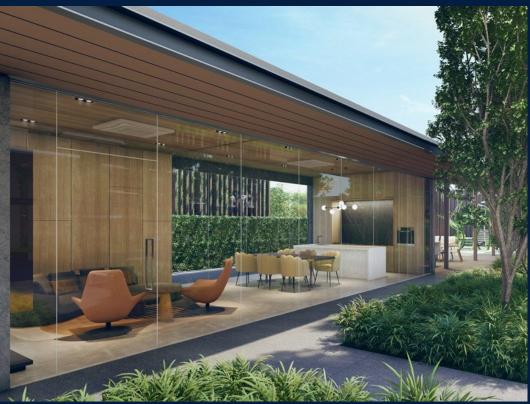

#### **SKY EDEN @ BEDOK**

Condominium for Sale: Partially furnished, 4 bedroom, 4 bathroom. Completion in 2026, this unit is in original condition. Tenure: Leasehold 99 Located in Singapore's district D16 near Bedok, Upper East Coast in the area Upper East Coast (East region).

#### **INTERIOR FACILITIES**

Air-Conditioning Balcony

Bombshelter

#### OTHER INTERIOR FEATURES

Cooker Hob/Hood

Dryer

Fridge

Intercom

#### **EXTERIOR FACILITIES**

24 Hours Security

Clubhouse

Covered Car Park

Landscaped Garden

VISIT THIS PROPERTY AT: https://www.susanwee.com/property/SGLD27000467

L3008899K R007884D