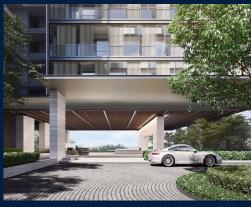

#### **RESIDENTIAL - CONDOMINIUM**

NASSIM WOODS, 19, NASSIM HILL, TANGLIN, **HOLLAND, SINGAPORE 258482** 

**LISTING ID:** SGLD27700657 TENURE: LEASEHOLD 99

■ TITLE: N/A

■ SIZE BUILT-UP: 570SQFT (53SQM) SIZE LAND: 1.429AC (0.578HA)

#### 19 NASSIM

Partially furnished, 1 bedroom, 1 bathroom Condominium for Sale. Completion in 2024, this intermediate unit is in original condition. Others: Leasehold 99 This property is currently vacant and ready to move in. Located in Singapore's district D10 near Tanglin, Holland in the area Tanglin (Central region).

#### **EXTERIOR FACILITIES**

24 Hours Security

Clubhouse

Covered Car Park

Jacuzzi

VISIT THIS PROPERTY AT: https://www.susanwee.com/property/SGLD27700657

L3008899K R007884D