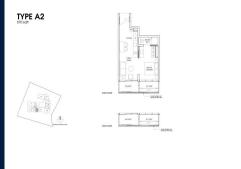

## **RESIDENTIAL - CONDOMINIUM** 570SQFT (53SQM) / CALL FOR PRICE!

#### **RESIDENTIAL - CONDOMINIUM**

NASSIM WOODS, 19, NASSIM HILL, TANGLIN, **HOLLAND, SINGAPORE 258482** 

**LISTING ID:** SGLD27700657 TENURE: LEASEHOLD 99

■ TITLE: N/A

■ SIZE BUILT-UP: 570SQFT (53SQM) SIZE LAND: 1.429AC (0.578HA)

■ NO. OF FLOORS: 10 FLOOR/LEVEL: N/A - N/A

**BED ROOMS: BATH ROOMS: MAIDS ROOMS:** N/A ■ PARKING SPACES:

INTERMEDIATE **LAYOUT TYPE:** 

**■ FACING:** N/A **VIEWING: OTHER** 

**■ SELLING PRICE:** 

**■ COMPLETION YEAR:** 