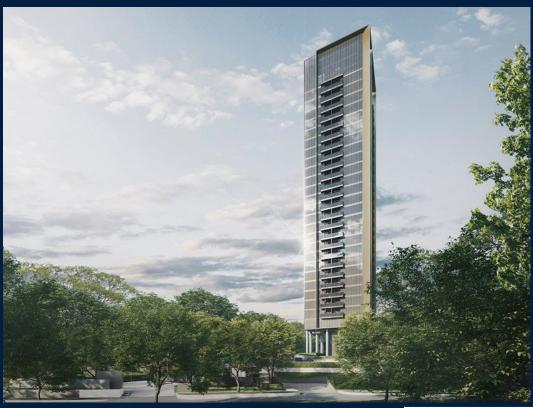

### **RESIDENTIAL - CONDOMINIUM**

**CUSCADEN RESERVE, 8, CUSCADEN ROAD, TANGLIN, HOLLAND, SINGAPORE 249732** 

**LISTING ID:** SGLD29202834 TENURE: **LEASEHOLD 99** 

■ TITLE: N/A

■ SIZE BUILT-UP: 700SQFT (65SQM) SIZE LAND: 1.414AC (0.572HA)

■ NO. OF FLOORS: 28

FLOOR/LEVEL: N/A - MIDDLE FLOOR

**BED ROOMS:** 1+1 **BATH ROOMS: MAIDS ROOMS:** N/A ■ PARKING SPACES: N/A **CORNER** LAYOUT TYPE:

**■ FACING:** N/A **VIEWING:** N/A

**■ SELLING PRICE:** 

#### **CUSCADEN RESERVE**

Partially furnished, 1 bedroom, 1 bathroom Condominium for Sale. This middle floor corner unit is in original condition. Others: Leasehold 99, 1 other room(s) This property is currently vacant and ready to move in. Located in Singapore's district D10 near Tanglin, Holland in the area Tanglin (Central region).