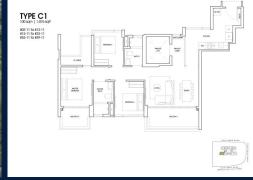

# **RESIDENTIAL - APARTMENT** 1,076SQFT (100SQM) / CALL FOR PRICE!

3 - Bedroom Compac

### **RESIDENTIAL - APARTMENT**

173 CHIN SWEE ROAD, ALEXANDRA, **COMMONWEALTH, SINGAPORE 169878** 

**LISTING ID:** SGLD29922467 TENURE: **LEASEHOLD 99** 

TITLE: N/A

**SIZE BUILT-UP:** 1.076SQFT (100SQM) SIZE LAND: 1.656AC (0.670HA)

■ NO. OF FLOORS: 39

FLOOR/LEVEL: 30 - HIGH FLOOR

**BED ROOMS:** 3 **BATH ROOMS:** 2 **MAIDS ROOMS:** N/A ■ PARKING SPACES: N/A

**REGULAR LAYOUT TYPE:** 

**■ FACING:** N/A **VIEWING: OTHER** 

**■ SELLING PRICE:** 