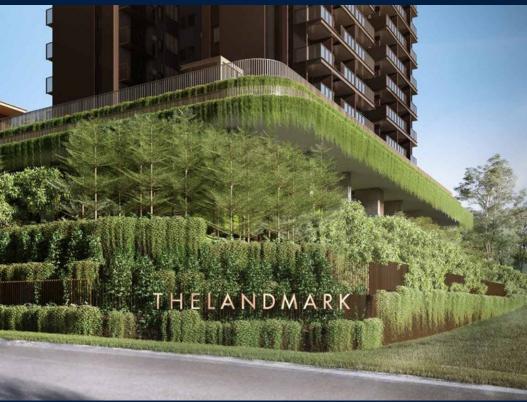

#### THE LANDMARK

Apartment for Sale: Partially furnished, 3 bedroom, 2 bathroom. Completed in 2025, this unit is in original condition. Tenure: Leasehold 99 Located in Singapore's district D03 near Alexandra, Commonwealth in the area Central South (Central region).