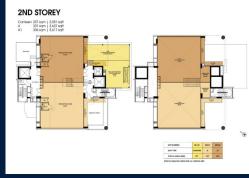

■ FLOOR/LEVEL: 2 - LOW FLOOR

**■ PARKING SPACES:** N/A **LAYOUT TYPE: REGULAR FACING:** N/A **■ VIEWING: OTHER** 

■ SELLING PRICE:

**■ COMPLETION YEAR:** 2023

**ORIGINAL CONDITION CONDITION:** 

**LISTING DATE:** MAY 13, 2022