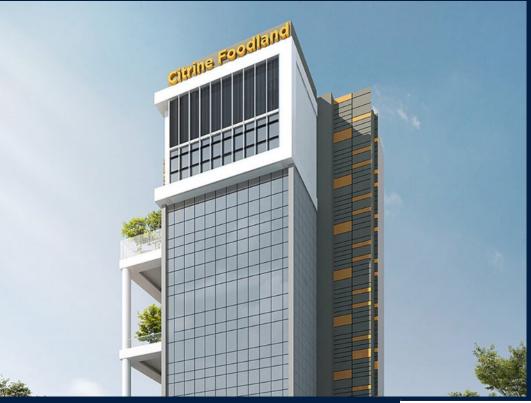

### **CITRINE FOODLAND @ 33 KIM CHUAN**

## **COMMERCIAL - FACTORY (B2)**

33, KIM CHUAN DRIVE, SINGAPORE 537087

**LISTING ID:** SGLD30560174 **TENURE: FREEHOLD** N/A TITLE:

■ SIZE BUILT-UP: 3,627SQFT (337SQM) SIZE LAND: 15,234SQFT (1,415SQM)

NO. OF FLOORS:

■ FLOOR/LEVEL: 2 - LOW FLOOR

**■ PARKING SPACES:** N/A **LAYOUT TYPE: REGULAR FACING:** N/A **■ VIEWING: OTHER** 

■ SELLING PRICE:

**■ COMPLETION YEAR:** 2023

**ORIGINAL CONDITION CONDITION:** 

**LISTING DATE:** MAY 13, 2022