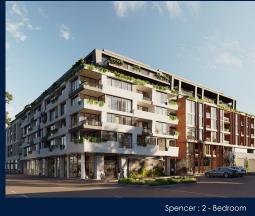

## **RESIDENTIAL - APARTMENT**

512 - 544 SPENCER ST, WEST MELBOURNE, 3003, MELBOURNE, MELBOURNE, AUSTRALIA

**LISTING ID:** SGLD31101630 **TENURE: FREEHOLD** 

■ TITLE: N/A

SIZE BUILT-UP: 608SQFT (56SQM) SIZE LAND: 45,703SQFT (4,246SQM)

#### THE MARKER

Partially furnished, 2 bedroom, 2 bathroom Apartment for Sale. Completed in 2021, this middle floor unit is in original condition. Others: Freehold, facing north west This property is currently vacant and ready to move in. Location: Melbourne, Australia.