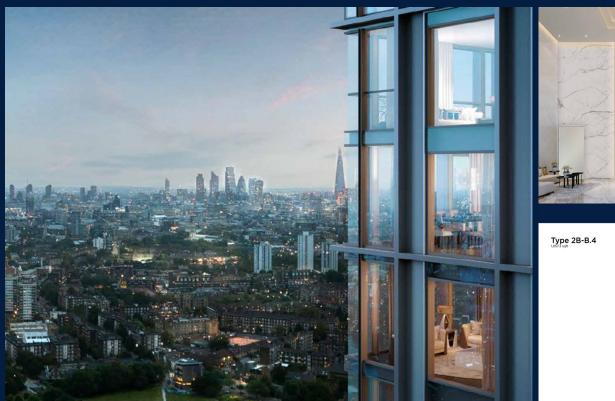

## DAMAC TOWER NINE ELMS LONDON

Spacious 1,057sqft (98sqm), partially furnished, 2 bedroom, 2 bathroom Apartment for Sale. Completion in 2020, this high floor corner unit is in original condition. Others: Leasehold 999, facing west This property is currently vacant and ready to move in. Location: London, United Kingdom.

SELLING PRICE:

CONDITION:

FURNISHING:

LISTING DATE:

COMPLETION YEAR:

SGLD32147826 **LEASEHOLD 999** N/A 1,057SQFT (98SQM) 30,341SQFT (2,819SQM) 50 N/A - HIGH FLOOR 2 2 N/A N/A CORNER WEST OTHER

2020 **ORIGINAL CONDITION** PARTIALLY FURNISHED SEP 29, 2021