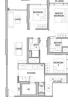

## **RESIDENTIAL - CONDOMINIUM**

26 TANAH MERAH KECHIL LINK, BEDOK, UPPER **EAST COAST, SINGAPORE 468457** 

**LISTING ID:** SGLD32584373 **TENURE:** LEASEHOLD 99

■ TITLE: N/A

**SIZE BUILT-UP:** 1,163SQFT (108SQM) SIZE LAND: 2.194AC (0.888HA)

■ NO. OF FLOORS: 15

FLOOR/LEVEL: 7 - MIDDLE FLOOR

**BED ROOMS:** 3 **BATH ROOMS:** 3 **MAIDS ROOMS:** N/A ■ PARKING SPACES: N/A **CORNER LAYOUT TYPE:** 

**■ FACING:** N/A **VIEWING: OTHER** 

**■ SELLING PRICE:** 

**■ COMPLETION YEAR:** 

**CONDITION:** ORIGINAL CONDITION **FURNISHING:** PARTIALLY FURNISHED

**LISTING DATE:** OCT 10, 2023