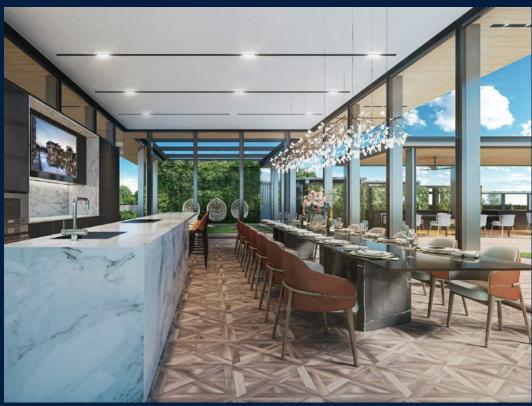

## **SCENECA RESIDENCE**

Condominium for Sale: Partially furnished, 3 bedroom, 3 bathroom. Completion in 2027, this corner unit is in original condition. Tenure: Leasehold 99 Located in Singapore's district D16 near Bedok, Upper East Coast in the area Upper East Coast (East region).

#### **INTERIOR FACILITIES**

Air-Conditioning

Balcony

Bombshelter

# **EXTERIOR FACILITIES**

24 Hours Security

Business Centre

Clubhouse

Covered Car Park

VISIT THIS PROPERTY AT: https://www.susanwee.com/property/SGLD32584373

L3008899K R007884D