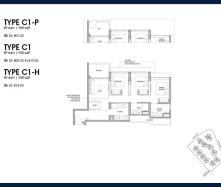

■ FLOOR/LEVEL: 8 - MIDDLE FLOOR

**BED ROOMS:** 3 **BATH ROOMS:** 2 **MAIDS ROOMS:** N/A ■ PARKING SPACES: N/A

**REGULAR LAYOUT TYPE:** 

**■ FACING:** N/A **VIEWING: OTHER** 

**■ SELLING PRICE:** 

**■ COMPLETION YEAR:** 

#### **NORTH GAIA**

Executive Condo for Sale: Partially furnished, 3 bedroom, 2 bathroom. Completion in 2027, this unit is in original condition. Tenure: Leasehold 99 Located in Singapore's district D27 near Sembawang, Yishun in the area Far North (North region).