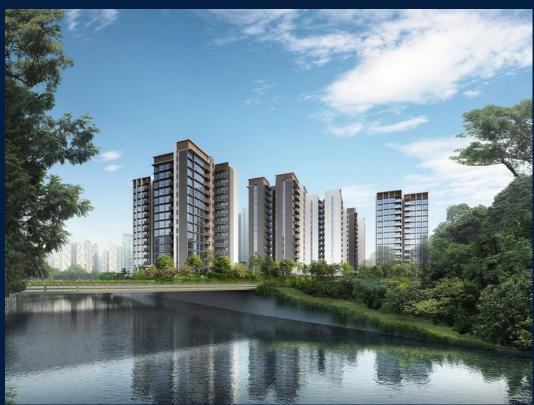

# **RESIDENTIAL - EXECUTIVE CONDO**

35 YISHUN CLOSE, SINGAPORE 769341

**LISTING ID:** SGLD32596049 ■ TENURE: **LEASEHOLD 99** 

■ TITLE: N/A

SIZE BUILT-UP: 958SQFT (89SQM) SIZE LAND: 5.316AC (2.151HA)

■ NO. OF FLOORS: 14

■ FLOOR/LEVEL: 8 - MIDDLE FLOOR

**BED ROOMS:** 3 **BATH ROOMS:** 2 **MAIDS ROOMS:** N/A ■ PARKING SPACES: N/A

**REGULAR LAYOUT TYPE:** 

**■ FACING:** N/A **VIEWING: OTHER** 

**■ SELLING PRICE:** 

**■ COMPLETION YEAR:** 

**CONDITION:** ORIGINAL CONDITION **FURNISHING:** PARTIALLY FURNISHED

**LISTING DATE:** MAR 23, 2023

#### **NORTH GAIA**

Executive Condo for Sale: Partially furnished, 3 bedroom, 2 bathroom. Completion in 2027, this unit is in original condition. Tenure: Leasehold 99 Located in Singapore's district D27 near Sembawang, Yishun in the area Far North (North region).