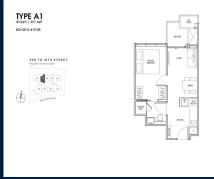

# **RESIDENTIAL - CONDOMINIUM** 431SQFT (40SQM) / CALL FOR PRICE!

1 - Bedroom

# **RESIDENTIAL - CONDOMINIUM**

11, INSTITUTION HILL, ORCHARD, RIVER VALLEY,

**SINGAPORE 239666** 

**LISTING ID:** SGLD32844123 **■ TENURE:** LEASEHOLD 999

■ TITLE: N/A

**SIZE BUILT-UP:** 431SQFT (40SQM) SIZE LAND: 14,300SQFT (1,329SQM)

■ NO. OF FLOORS: 10 FLOOR/LEVEL: N/A - N/A

**BED ROOMS: BATH ROOMS: MAIDS ROOMS:** N/A

■ PARKING SPACES: N/A **REGULAR LAYOUT TYPE:** 

**■ FACING:** N/A **VIEWING: OTHER** 

**■ SELLING PRICE:** 

**■ COMPLETION YEAR:** 