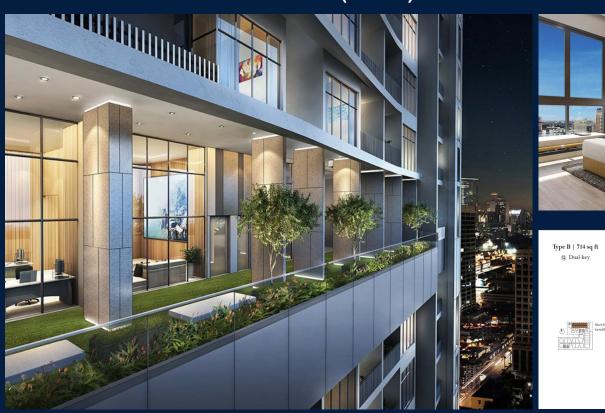

## **RESIDENTIAL - CONDOMINIUM** 714SQFT (66SQM) / CALL FOR PRICE!

Penthouse + Dual Key

#### **RESIDENTIAL - CONDOMINIUM**

**WISMA INFINITUM, 18 JALAN DEWAN SULTAN** SULIMAN, 50300, KUALA LUMPUR, WILAYAH

**LISTING ID:** SGLD33800790

**TENURE:** N/A ■ TITLE: N/A

SIZE BUILT-UP: 714SQFT (66SQM) SIZE LAND: 1.389AC (0.562HA) ■ NO. OF FLOORS: 43

#### THE LUXE

Partially furnished, 1 bedroom, 2 bathroom Condominium for Sale. Completion in 2020, this unit is in original condition. Others: 1 other room(s) This property is currently vacant and ready to move in. Location: Kuala Lumpur, Malaysia.