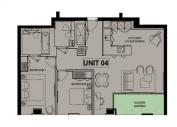

# **RESIDENTIAL - APARTMENT** 1,067SQFT (99SQM) / CALL FOR PRICE!

Type 2B-I.1AC

■ NO. OF FLOORS:

FLOOR/LEVEL: N/A - HIGH FLOOR

**BED ROOMS: BATH ROOMS:** 2 **MAIDS ROOMS:** N/A ■ PARKING SPACES: N/A

**REGULAR LAYOUT TYPE:** SOUTH **■ FACING: VIEWING: OTHER** 

**■ SELLING PRICE:** 

**■ COMPLETION YEAR:** 