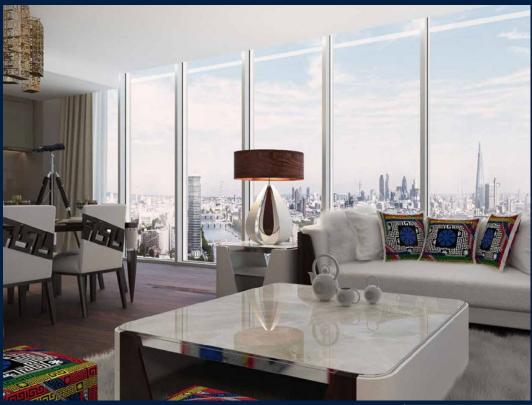

#### DAMAC TOWER NINE ELMS LONDON

Spacious 1,067sqft (99sqm), partially furnished, 2 bedroom, 2 bathroom Apartment for Sale. Completion in 2020, this high floor unit is in original condition. Others: Leasehold 999, facing south This property is currently vacant and ready to move in. Location: London, United Kingdom.

#### **INTERIOR FACILITIES**

Bathtub

- Cable TV
- Fiber-Internet
- Internet Connection
- Private Garden

#### **OTHER INTERIOR FEATURES**

Cooker Hob/Hood

Dishwasher

Dryer

Fridge