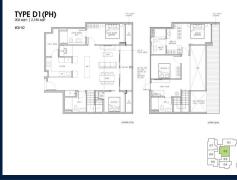

# **RESIDENTIAL - CONDOMINIUM** 2,185SQFT (203SQM) / CALL FOR PRICE!

4 - Bedroom (Premium) Penthouse

■ NO. OF FLOORS: 5

FLOOR/LEVEL: 5 - PENTHOUSE

**BED ROOMS:** 4+3 **BATH ROOMS: MAIDS ROOMS:** N/A ■ PARKING SPACES: N/A

**LAYOUT TYPE: REGULAR** 

**■ FACING:** N/A **VIEWING: OTHER** 

**■ SELLING PRICE:** 