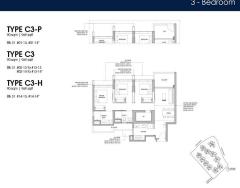

FLOOR/LEVEL: 13 - HIGH FLOOR

**BED ROOMS:** 3 **BATH ROOMS:** 2 **MAIDS ROOMS:** N/A ■ PARKING SPACES: N/A **CORNER LAYOUT TYPE:** 

**■ FACING:** N/A **VIEWING: OTHER** 

**■ SELLING PRICE:** 

**■ COMPLETION YEAR:** 

### **NORTH GAIA**

Executive Condo for Sale: Partially furnished, 3 bedroom, 2 bathroom. Completion in 2027, this corner unit is in original condition. Tenure: Leasehold 99 Located in Singapore's district D27 near Sembawang, Yishun in the area Far North (North region).