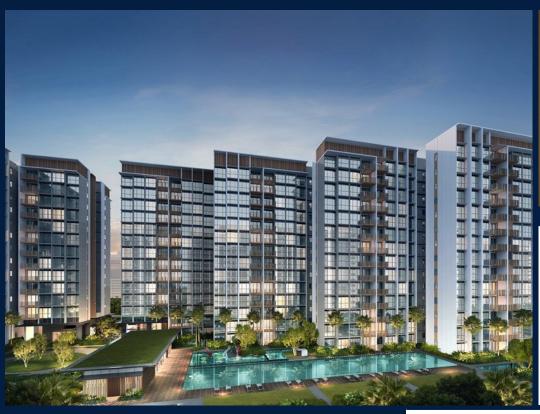

# **RESIDENTIAL - EXECUTIVE CONDO**

31 YISHUN CLOSE, SINGAPORE 769341

**LISTING ID:** SGLD34534194 TENURE: LEASEHOLD 99

■ TITLE: N/A

SIZE BUILT-UP: 969SQFT (90SQM) SIZE LAND: 5.316AC (2.151HA)

■ NO. OF FLOORS: 14

### **NORTH GAIA**

Executive Condo for Sale: Partially furnished, 3 bedroom, 2 bathroom. Completion in 2027, this corner unit is in original condition. Tenure: Leasehold 99 Located in Singapore's district D27 near Sembawang, Yishun in the area Far North (North region).