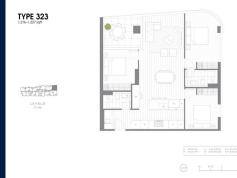

## **RESIDENTIAL - CONDOMINIUM** 1,216SQFT (113SQM) / CALL FOR PRICE!

Magnolia: 3 - Bedroom + Study

#### **RESIDENTIAL - CONDOMINIUM**

235 SPRINGVALE ROAD, GLEN WAVERLEY, VIC 3150, MELBOURNE, MELBOURNE, AUSTRALIA

**LISTING ID:** SGLD36387258 **TENURE: FREEHOLD** 

■ TITLE: N/A

SIZE BUILT-UP: 1,216SQFT (113SQM) SIZE LAND: 2.619AC (1.060HA)

■ NO. OF FLOORS: 18 FLOOR/LEVEL: N/A - N/A **BED ROOMS:** 3

**BATH ROOMS:** 2 **MAIDS ROOMS:** N/A ■ PARKING SPACES: N/A LAYOUT TYPE:

**CORNER ■ FACING:** N/A **VIEWING: OTHER** 

**■ SELLING PRICE:** 

**■ COMPLETION YEAR:** 