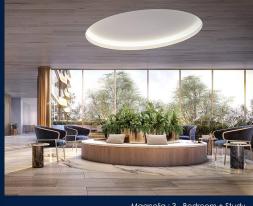

## **RESIDENTIAL - CONDOMINIUM** 1,216SQFT (113SQM) / CALL FOR PRICE!

Magnolia: 3 - Bedroom + Study

#### **SKY GARDEN**

Spacious 1,216sqft (113sqm), partially furnished, 3 bedroom, 2 bathroom Condominium for Sale. Completion in 2021, this corner unit is in original condition. Others: freehold This property is currently vacant and ready to move in. Location: Melbourne, Australia.