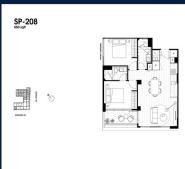

# **RESIDENTIAL - APARTMENT** 850SQFT (79SQM) / CALL FOR PRICE!

Spencer: 2 - Bedroom

■ NO. OF FLOORS:

FLOOR/LEVEL: 2 - LOW FLOOR

**BED ROOMS:** 2 **BATH ROOMS:** 2 **MAIDS ROOMS:** N/A ■ PARKING SPACES: N/A

**CORNER LAYOUT TYPE: ■ FACING: WEST VIEWING: OTHER** 

**■ SELLING PRICE:** 

**■ COMPLETION YEAR:** 