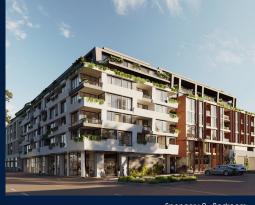

# **RESIDENTIAL - APARTMENT**

512 - 544 SPENCER ST, WEST MELBOURNE, 3003, MELBOURNE, MELBOURNE, AUSTRALIA

**LISTING ID:** SGLD36502279 **TENURE: FREEHOLD** 

■ TITLE: N/A

SIZE BUILT-UP: 850SQFT (79SQM) SIZE LAND: 45,703SQFT (4,246SQM)

### THE MARKER

Partially furnished, 2 bedroom, 2 bathroom Apartment for Sale. Completed in 2021, this low floor corner unit is in original condition. Others: Freehold, facing west This property is currently vacant and ready to move in. Location: Melbourne, Australia.