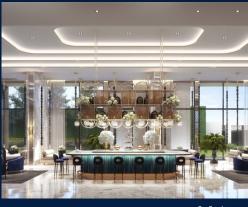

#### THE ADDRESS SIAM-RATCHATHEWI

Spacious 925sqft (86sqm), partially furnished, 3 bedroom, 2 bathroom Condominium for Sale. Completed in 2022, this unit is in original condition. Others: Freehold This property is currently vacant and ready to move in.

#### **INTERIOR FACILITIES**

Air-Conditioning

#### **OTHER INTERIOR FEATURES**

Cooker Hob/Hood

### **EXTERIOR FACILITIES**

24 Hours Security

Covered Car Park

Balcony

 Landscaped Garden Lounge

VISIT THIS PROPERTY AT: https://www.susanwee.com/property/SGLD37689453

L3008899K R007884D