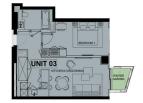

## **RESIDENTIAL - APARTMENT** 648SQFT (60SQM) / CALL FOR PRICE!

+65 9632 2893

Type 1B-A.7

#### **RESIDENTIAL - APARTMENT**

71 BONDWAY, PARRY STREET, SW8 1SF, LONDON, LONDON, UNITED KINGDOM

LISTING ID: TENURE: TITLE: SIZE BUILT-UP: SIZE LAND: NO. OF FLOORS: FLOOR/LEVEL: BED ROOMS: BATH ROOMS: MAIDS ROOMS: PARKING SPACES: LAYOUT TYPE: FACING: VIEWING:

SELLING PRICE:

CONDITION:

FURNISHING:

LISTING DATE:

COMPLETION YEAR:

SGLD38424836 **LEASEHOLD 999** N/A 648SQFT (60SQM) 30,341SQFT (2,819SQM) 50 N/A - MIDDLE FLOOR N/A N/A REGULAR EAST OTHER

2020 **ORIGINAL CONDITION** PARTIALLY FURNISHED SEP 29, 2021