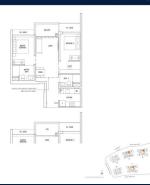

# **RESIDENTIAL - CONDOMINIUM** 743SQFT (69SQM) / CALL FOR PRICE!

2 - Bedroom + Study

■ NO. OF FLOORS:

FLOOR/LEVEL: 1 - LOW FLOOR

**BED ROOMS:** 2+1 **BATH ROOMS: MAIDS ROOMS:** N/A ■ PARKING SPACES: N/A

**LAYOUT TYPE: REGULAR** 

**■ FACING:** N/A **VIEWING: OTHER** 

**■ SELLING PRICE:** 

**■ COMPLETION YEAR:** 