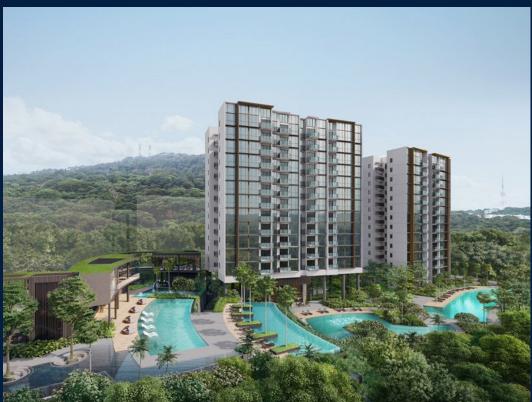

## **RESIDENTIAL - CONDOMINIUM**

3 DAIRY FARM WALK, BUKIT BATOK, BUKIT PANJANG, CHOA CHU KANG, SINGAPORE 679625

SGLD38604303 **LISTING ID:** TENURE: **LEASEHOLD 99** 

TITLE: N/A

SIZE BUILT-UP: 743SQFT (69SQM) SIZE LAND: 3.870AC (1.566HA)

### THE BOTANY AT DAIRY FARM

Condominium for Sale: Partially furnished, 2 bedroom, 2 bathroom. Completion in 2027, this unit is in original condition. Tenure: Leasehold 99 Located in Singapore's district D23 near Bukit Batok, Bukit Panjang, Choa Chu Kang in the area North West (West region).