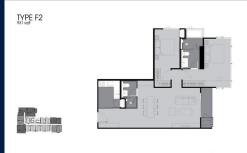

# **RESIDENTIAL - CONDOMINIUM** 931SQFT (86SQM) / CALL FOR PRICE!

2 - Bedroom

■ NO. OF FLOORS: FLOOR/LEVEL: N/A - N/A

**BED ROOMS:** 2 **BATH ROOMS:** 2 **MAIDS ROOMS:** N/A ■ PARKING SPACES: N/A **OTHER LAYOUT TYPE: ■ FACING:** N/A **VIEWING:** N/A

**■ SELLING PRICE:** 

**■ COMPLETION YEAR:** 

### **RHYTHM EKKAMAI ESTATE**

Spacious 931sqft (86sqm), partially furnished, 2 bedroom, 2 bathroom Condominium for Sale. Completed in 2021, this unit is in original condition. Others: Freehold Location: Bangkok, Thailand