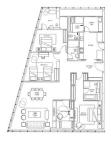

FURNISHING:

LISTING DATE:

SGLD40008485 LEASEHOLD 99 N/A 2,088SQFT (194SQM) 20.757AC (8.400HA) N/A N/A - HIGH FLOOR 3+1 3 N/A N/A N/A CORNER N/A OTHER CALL FOR PRICE!

2011 RENOVATED FULLY FURNISHED MAY 12, 2023

## **REFLECTIONS AT KEPPEL BAY**

Spacious 2,088sqft (194sqm), fully furnished, 3 bedroom, 3 bathroom Condominium for Sale. Completed in 2011, this high floor corner unit is renovated. Others: Leasehold 99, 1 other room(s) This property is currently vacant and ready to move in. Located in Singapore's district D04 near Harbourfront, Telok Blangah in the area Keppel (Central region).