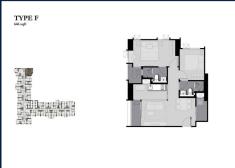

# **RESIDENTIAL - CONDOMINIUM** 646SQFT (60SQM) / CALL FOR PRICE!

2 - Bedroom

FLOOR/LEVEL: N/A - MIDDLE FLOOR

**BED ROOMS: BATH ROOMS:** 2 **MAIDS ROOMS:** N/A ■ PARKING SPACES: N/A **OTHER LAYOUT TYPE: ■ FACING:** N/A **VIEWING:** N/A

**■ SELLING PRICE:** 

**COMPLETION YEAR:** 

**CONDITION: ORIGINAL CONDITION FURNISHING:** PARTIALLY FURNISHED