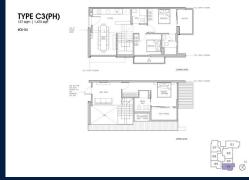

### **RESIDENTIAL - CONDOMINIUM** 1,475SQFT (137SQM) / CALL FOR PRICE!

3 - Bedroom (Premium) Penthouse

#### **RESIDENTIAL - CONDOMINIUM**

99, STILL ROAD, EAST COAST, MARINE PARADE,

**SINGAPORE 423989** 

**LISTING ID:** SGLD43674532 TENURE: **FREEHOLD** ■ TITLE: N/A

SIZE BUILT-UP: 1,475SQFT (137SQM) SIZE LAND: 23,541SQFT (2,187SQM)

■ NO. OF FLOORS: 5

FLOOR/LEVEL: 5 - PENTHOUSE

**BED ROOMS:** 3 **BATH ROOMS:** 3 **MAIDS ROOMS:** N/A ■ PARKING SPACES: N/A

**CORNER LAYOUT TYPE: ■ FACING:** N/A **VIEWING: OTHER** 

**■ SELLING PRICE:** 

**■ COMPLETION YEAR:** 2025